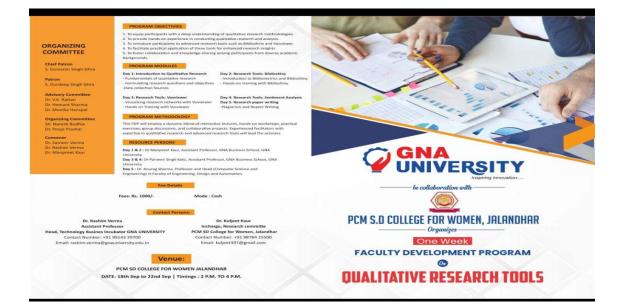

 One Week Faculty Development Program on 'Qualitative Research Tools' was organised by the Research Committee and IQAC of PCM SD College for Women, Jalandhar in collaboration with GNA University, Phagwara. The objective was to inculcate a culture of research and academic upliftment of the faculty. Total 50 faculty members of various departments of the College participated in the FDP. The insights given by distinguished academicians were intellectually stimulating and result driven. Bearing in mind the shifting paradigms to in the

2) Education system and its chief emphasis on Research and Innovation, it is the need of the hour to organise such programs for the academic enrichment of faculty members.

PREM CHAND MARKANDA S. D. COLLEGE FOR WOMEN