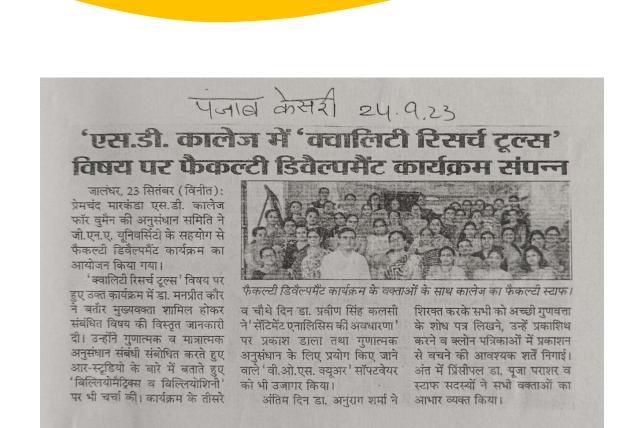

NAAC Re-accredited "A<sup>+</sup>"Grade College (Second Cycle) JALANDHAR

3) Five days Faculty Development Programme entitled 'Research Project and Grants' was organised by Research Committee in collaboration with Internal Quality Assurance Cell of PCM SD College for Women, Jalandhar. The Resource Person of the programme was Dr Anant Ram, Advisor, Higher Education and Research Promotion, New Delhi. He has been associated with more than fifty universities and a hundred colleges as an Advisor for promotion of Research and Innovation. He is currently serving as the Officer on Special Duty to the Vice-Chancellor, Capital University, Koderma, Jharkhand.

The ulterior motive of the FDP was to enhance research grant acquisition skills. It brought together a diverse group of faculty members eager to excel in the world of research funding. The discussion empowered participants to navigate the complex landscape of research grants in their respective academic arenas through novelty and innovation. Various types of grants, aspects of grant proposal development, budgeting, approval process and project management were elaborately discussed. The aim was not simply to encourage research but also to foster a spirit of collaboration transcending disciplinary boundaries, igniting conversations and sparking ideas for interdisciplinary research projects.