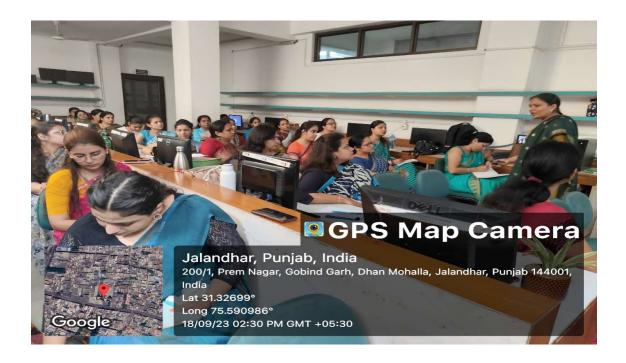

 One Week Faculty Development Program on 'Qualitative Research Tools' was organised by the Research Committee and IQAC of PCM SD College for Women, Jalandhar in collaboration with GNA University, Phagwara. The objective was to inculcate a culture of research and academic upliftment of the faculty. Total 50 faculty members of various departments of the College participated in the FDP. The insights given by distinguished academicians were intellectually stimulating and result driven. Bearing in mind the shifting paradigms to in the

2) Education system and its chief emphasis on Research and Innovation, it is the need of the hour to organise such programs for the academic enrichment of faculty members.

PREM CHAND MARKANDA S. D. COLLEGE FOR WOMEN