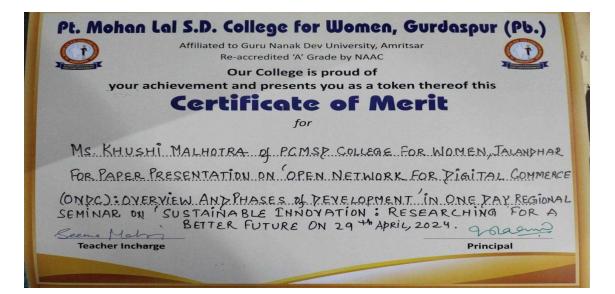

- Many research papers were forwarded to UGC-CARE listed Journals and 33 papers were published in such journals
- Number of research papers published in Edited Books: 158
- Number of research papers published in peer reviewed journals and Conference proceedings: 34
- 10) For the purpose of research capacity building of the students, they were encouraged and guided to write research papers for various seminars. As a result six Students of M.Com class participated and presented papers in seminar at Pt. Mohan Lal SD College for Women Gurdaspur.