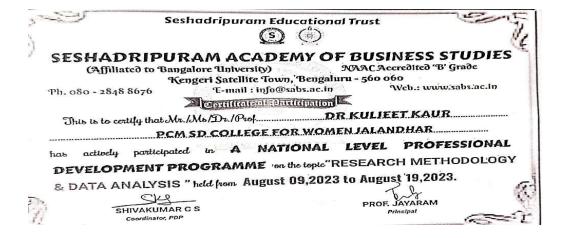

- 1. Dr Kuljeet Kaur (PG Department of Commerce and Management)
- 2. Dr Renu Bala (Department of History)
- 3. Dr Lovely Sharma (PG Department of Computer Science and IT)
- 4. Dr Indu Tyagi (Department of English)
- 5. Dr Sandeep Kaur (Department of Economics)
- 6. Dr Anju Bala (Department of Punjabi)
- 7. Dr Jyoti (Department of Physics)
- 8. Dr Ravleen (Department of Economics)