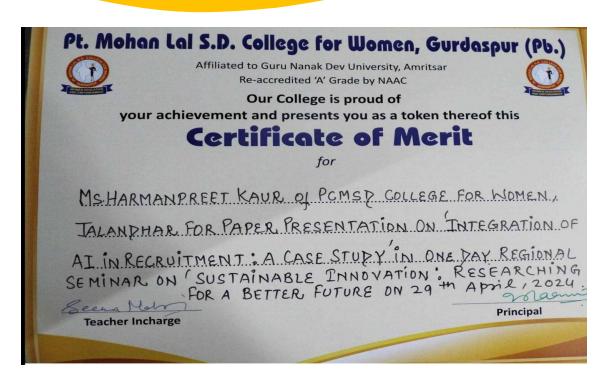

- Many research papers were forwarded to UGC-CARE listed Journals and 33 papers were published in such journals
- Number of research papers published in Edited Books: 158
- Number of research papers published in peer reviewed journals and Conference proceedings: 34
- 10) For the purpose of research capacity building of the students, they were encouraged and guided to write research papers for various seminars. As a result six Students of M.Com class participated and presented papers in seminar at Pt. Mohan Lal SD College for Women Gurdaspur.