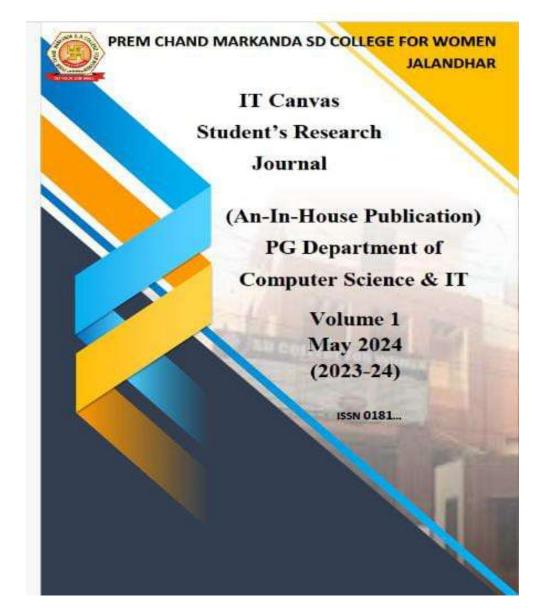

## PCM SD College for Women, Jalandhar

Volume 1 May 2024 (2023-2024)

ISSN 0181.....

2. **"IT Canvas Student's Research Journal" of PG Department of Computer Sscience and IT** was published which include 10 papers of various students of the department.